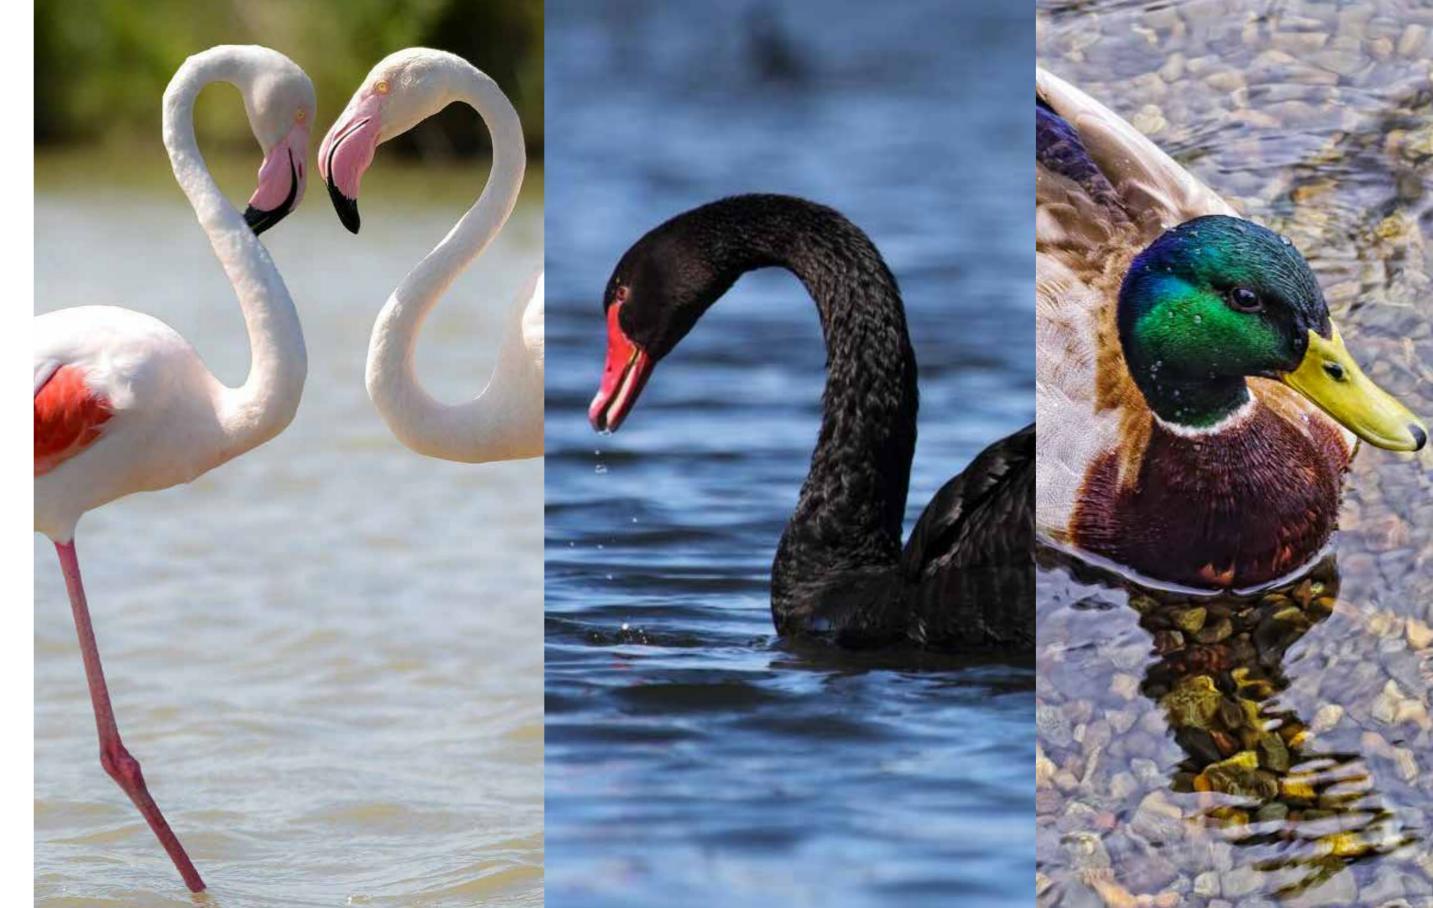

### OUR HAVEN

As the name suggests, Zallaq Springs is designed to incorporate water springs, which will be complimented by wildlife birds such as Flamingos, Swans, and ducks. The Zen inspired gardens will house various types of greenery, distinctive botanic gardens covered with moss, shrubs and a wide range of beautiful flowers to represent nature's true spirit. Zallaq springs is the perfect location to inspire meditation and contemplation while being surrounded by an unpolluted, natural backdrop.

Bahrain has historically been home to numerous indigenous bird species. It has also been a critical habitat and migration ground for a number of endangered species, making it a very appealing place for avid birdwatchers. We wish to help maintain that tradition by introducing three species in our nature inspired Haven.