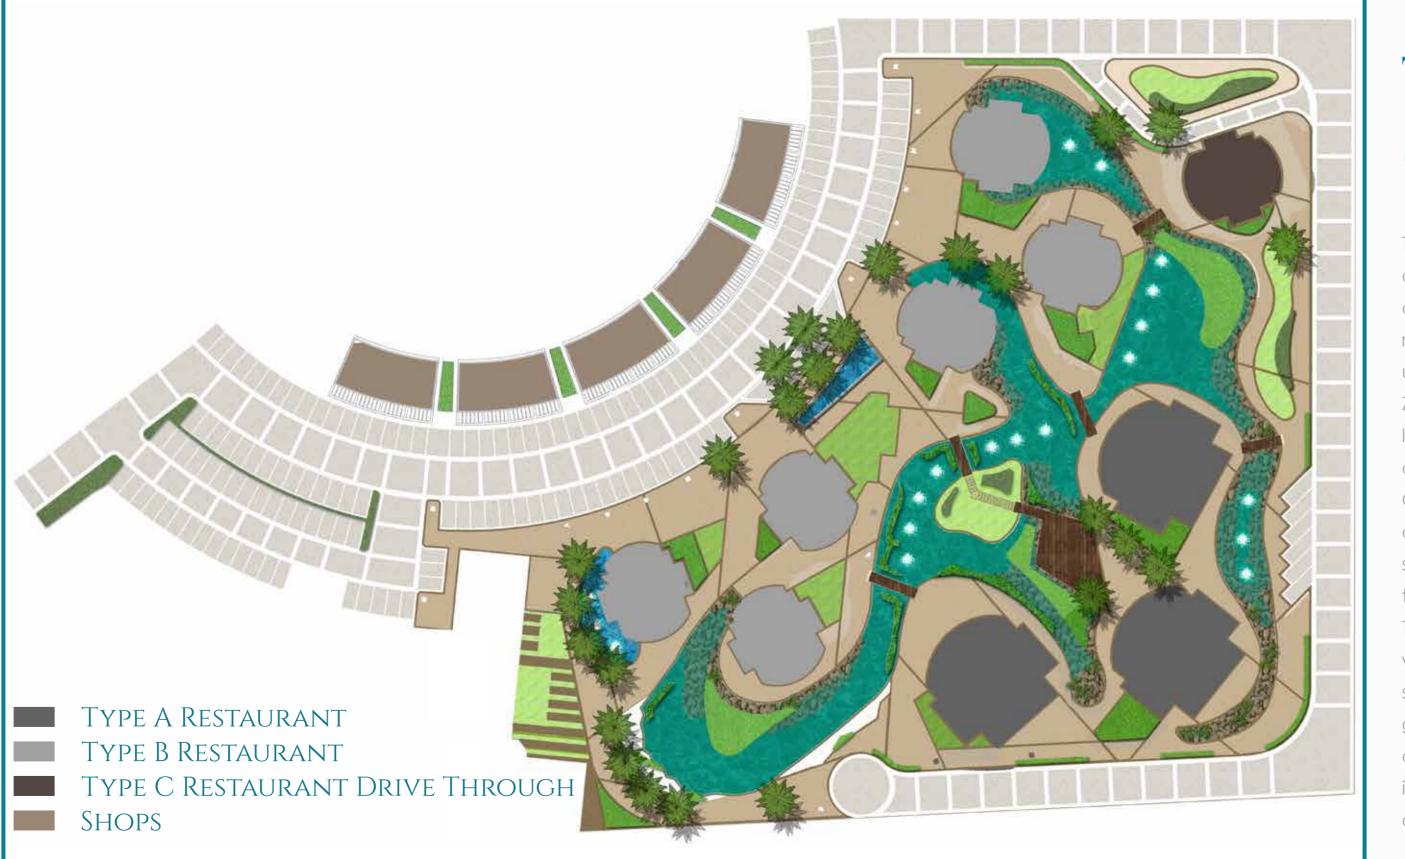

# THE ZALLAQ COMMUNITY

The project is spread over an area of 25,338 sqm and aims to offer leisure and family oriented activities. It consists of 16 shops, 9 waterfront restaurant/café units, and 1 drive through café unit, and around 168 car parking spaces.

# SHOPS AND RETAIL SPACES

Zallaq Springs will be a unique one of its kind retreat in Bahrain, which will feature shops, restaurants and a drive through cafe. Interested tenants have a unique opportunity to join this haven by expressing their interest in being part of Zallaq Springs family of retailers. The strategic location of Zallaq Springs adjacent to The Gardens at Zallaq and The Sofitel Hotel guarantees a market of existing residents and visitors.

### FLOOR PLANS

Type A Restaurants (3)

Type B Restaurants (6)

26