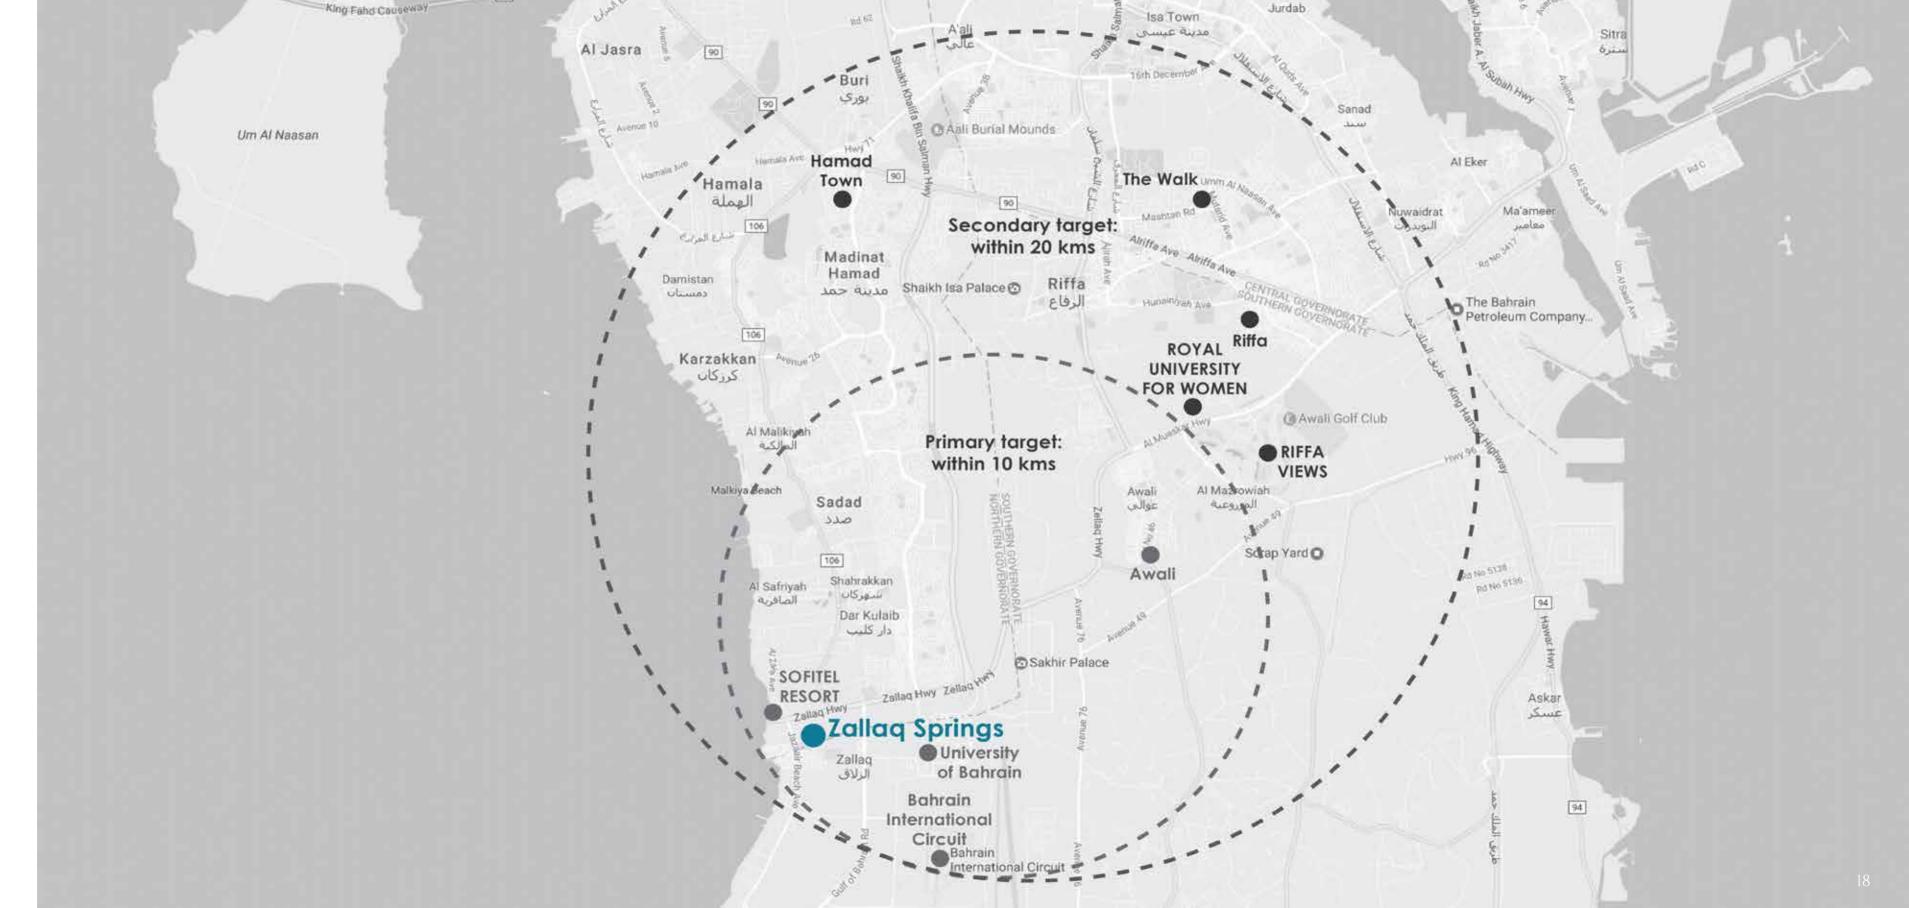

### LOCATION

Located in Zallaq just minutes away from the Bahrain International Circuit, Zallaq Beach, Al Areen Wild Life Park and Bahrain University, Zallaq Springs is ideally placed away from the commotion of city life and an ideal place for a quick retreat.

Zallaq Springs wishes to create a unique, organic living space within Bahrain to suit the needs of students, athletes and families to be captivated by the serenity of natural environment created.

| Proximity within 10 kms                      | Km  |  |  |
|----------------------------------------------|-----|--|--|
| Sofitel Bahrain Zallaq Thalassa<br>Sea & Spa | 0.2 |  |  |
| University of Bahrain                        | 3.4 |  |  |
| Bahrain International Circuit                | 5.5 |  |  |
| Awali                                        | 8.5 |  |  |

| Proximity within 20 kms    | Km   |
|----------------------------|------|
| Royal University for Women | 10.2 |
| Riffa                      | 11.7 |
| Riffa Views                | 11.9 |
| Hamad Town                 | 12.5 |
| The Walk, Riffa            | 15.7 |