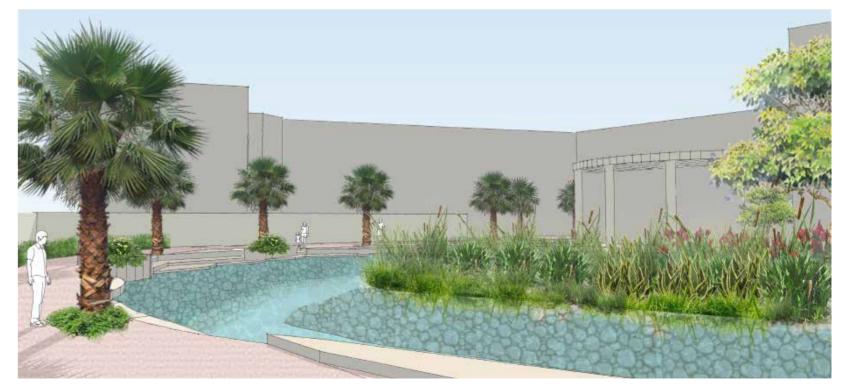

### OUR HAVEN

As the name suggests, Zallaq Springs is designed to incorporate water springs, which will be complimented by wildlife birds such as Flamingos, Swans, and ducks. The Zen inspired gardens will house various types of greenery, distinctive botanic gardens covered with moss, shrubs and a wide range of beautiful flowers to represent nature's true spirit. Zallaq springs is the perfect location to inspire meditation and contemplation while being surrounded by an unpolluted, natural backdrop.

Additionally Zallaq Springs will also feature green leafy foliage such as Palm Trees and aquatic plants creating a serene and picturesque environment.

The almosphere is organic, fresh and fun. Beautiful landscaped gardens cascading through the infrastructure allowing families and visitors to dissolve into the beauty of the surroundings.

# A SUSTAINABLE ECOSYSTEM

Zallaq Springs wishes to lay the foundation of a sustainable ecosystem, hence the choice of plants incorporated as well as the birds introduced in combination with the water springs create a unique new natural habitat for visitors to experience.

From ancient times, people discovered that running water could help them recover health, and we're certain that inhaling spring water vapors will result in a positive impact on peoples mental health and well being.