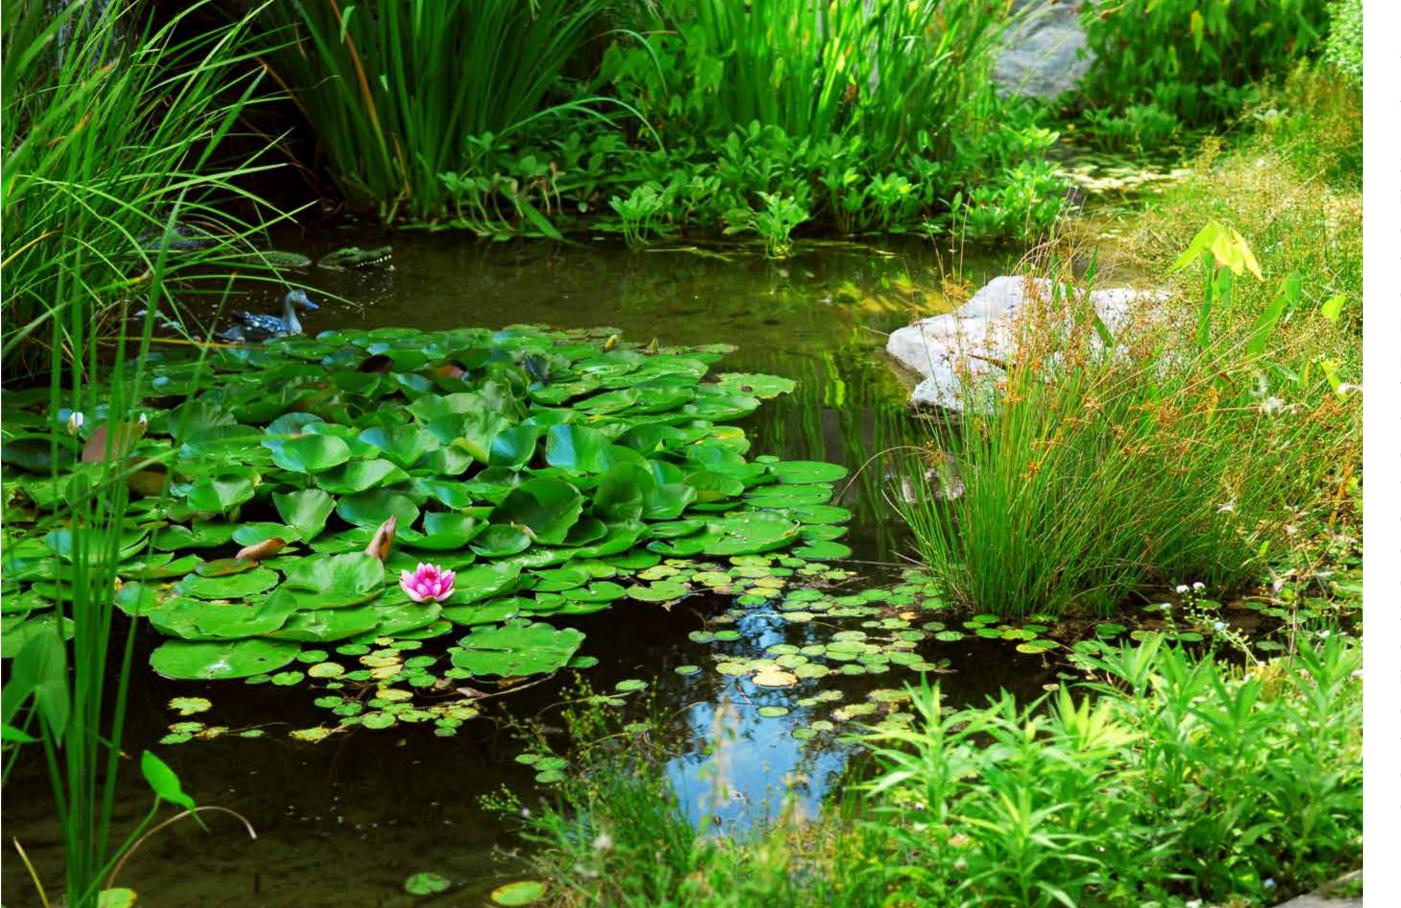

### OUR HAVEN

As the name suggests, Zallaq Springs is designed to incorporate water springs, which will be complimented by wildlife birds such as Flamingos, Swans, and ducks. The Zen inspired gardens will house various types of greenery, distinctive botanic gardens covered with moss, shrubs and a wide range of beautiful flowers to represent nature's true spirit. Zallaq springs is the perfect location to inspire meditation and contemplation while being surrounded by an unpolluted, natural backdrop.

Bahrain has historically been home to numerous indigenous bird species. It has also been a critical habitat and migration ground for a number of endangered species, making it a very appealing place for avid birdwatchers. We wish to help maintain that tradition by introducing three species in our nature inspired Haven.

Additionally Zallaq Springs will also feature green leafy foliage such as Palm Trees and aquatic plants creating a serene and picturesque environment.

The almosphere is organic, fresh and fun. Beautiful landscaped gardens cascading through the infrastructure allowing families and visitors to dissolve into the beauty of the surroundings.