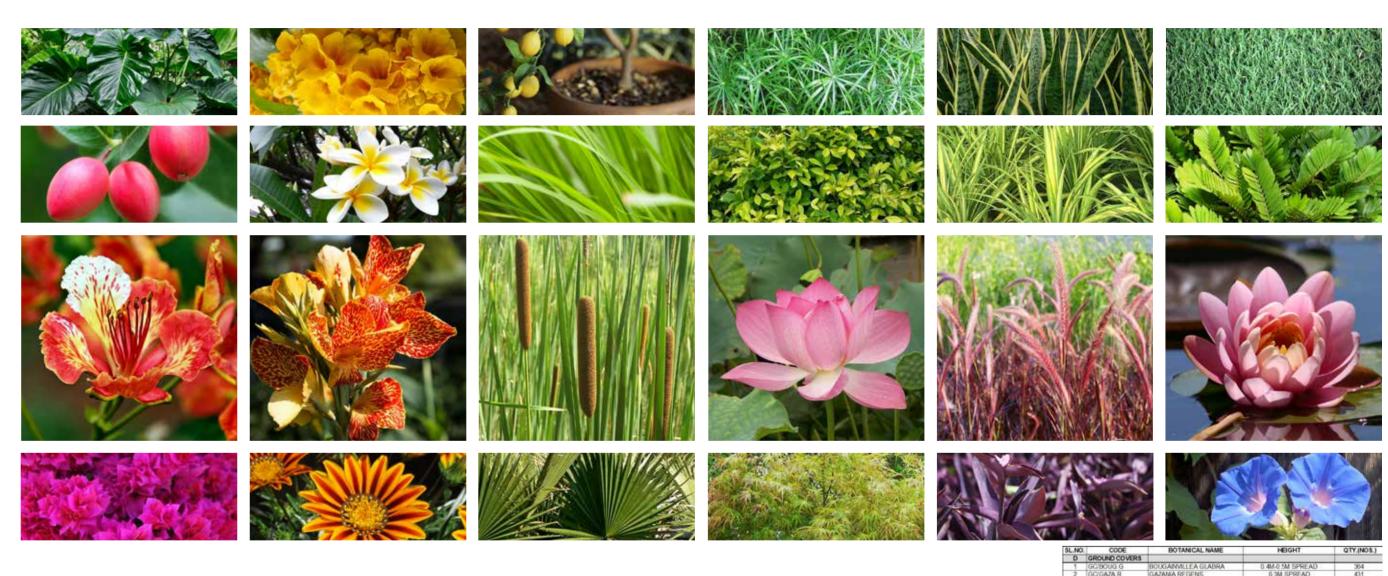

#### FLORAL MIRAGE

|                             |            |                                                                                                                                                                                                                                                                                                                                                                                                                                                                                                                                                                                                                                                                                                                                                                                                                                                                                                                                                                                                                                                                                                                                                                                                                                                                                                                                                                                                                                                                                                                                                                                                                                                                                                                                                                                                                                                                                                                                                                                                                                                                                                                                |                       |            |     | 1525/2529629-75  | (ONENHA REDENO                          | A SAM SC GENT      |
|-----------------------------|------------|--------------------------------------------------------------------------------------------------------------------------------------------------------------------------------------------------------------------------------------------------------------------------------------------------------------------------------------------------------------------------------------------------------------------------------------------------------------------------------------------------------------------------------------------------------------------------------------------------------------------------------------------------------------------------------------------------------------------------------------------------------------------------------------------------------------------------------------------------------------------------------------------------------------------------------------------------------------------------------------------------------------------------------------------------------------------------------------------------------------------------------------------------------------------------------------------------------------------------------------------------------------------------------------------------------------------------------------------------------------------------------------------------------------------------------------------------------------------------------------------------------------------------------------------------------------------------------------------------------------------------------------------------------------------------------------------------------------------------------------------------------------------------------------------------------------------------------------------------------------------------------------------------------------------------------------------------------------------------------------------------------------------------------------------------------------------------------------------------------------------------------|-----------------------|------------|-----|------------------|-----------------------------------------|--------------------|
|                             |            |                                                                                                                                                                                                                                                                                                                                                                                                                                                                                                                                                                                                                                                                                                                                                                                                                                                                                                                                                                                                                                                                                                                                                                                                                                                                                                                                                                                                                                                                                                                                                                                                                                                                                                                                                                                                                                                                                                                                                                                                                                                                                                                                |                       |            | - 3 | GC/POM PC        | IPOMOEA PAS CAPRAE                      | 0.8M SPREAD        |
|                             |            |                                                                                                                                                                                                                                                                                                                                                                                                                                                                                                                                                                                                                                                                                                                                                                                                                                                                                                                                                                                                                                                                                                                                                                                                                                                                                                                                                                                                                                                                                                                                                                                                                                                                                                                                                                                                                                                                                                                                                                                                                                                                                                                                |                       |            | 4   | GC/SETC.P        | SETCRESEA PURPUREA                      | 0.3M SPREAD        |
| PLANTING SCHEDULE (SHEET-3) |            |                                                                                                                                                                                                                                                                                                                                                                                                                                                                                                                                                                                                                                                                                                                                                                                                                                                                                                                                                                                                                                                                                                                                                                                                                                                                                                                                                                                                                                                                                                                                                                                                                                                                                                                                                                                                                                                                                                                                                                                                                                                                                                                                |                       |            | E   | GRASS .          |                                         |                    |
| P1 195                      | CODE       | BOTANICAL NAME                                                                                                                                                                                                                                                                                                                                                                                                                                                                                                                                                                                                                                                                                                                                                                                                                                                                                                                                                                                                                                                                                                                                                                                                                                                                                                                                                                                                                                                                                                                                                                                                                                                                                                                                                                                                                                                                                                                                                                                                                                                                                                                 | HEIGHT                | OTV BIOLI  | - 1 | GR/PAND.B        | PANDAMUS BAPTISTI                       | 0.3M-0.5M HEIGH    |
| SL.NO.                      |            | BU TANICAL NAME                                                                                                                                                                                                                                                                                                                                                                                                                                                                                                                                                                                                                                                                                                                                                                                                                                                                                                                                                                                                                                                                                                                                                                                                                                                                                                                                                                                                                                                                                                                                                                                                                                                                                                                                                                                                                                                                                                                                                                                                                                                                                                                | HEIGHT                | QTY.(NOS.) | - 2 | GRIPENN'S        | PENNISETUM SETACEUM                     | 0.4M-0.6M HEIGH    |
| A                           | PALMS      |                                                                                                                                                                                                                                                                                                                                                                                                                                                                                                                                                                                                                                                                                                                                                                                                                                                                                                                                                                                                                                                                                                                                                                                                                                                                                                                                                                                                                                                                                                                                                                                                                                                                                                                                                                                                                                                                                                                                                                                                                                                                                                                                |                       |            | - # | SUCCULENTS       |                                         |                    |
| 1_                          | P/WASH.F   | WASHINGTONIA FILIFERA                                                                                                                                                                                                                                                                                                                                                                                                                                                                                                                                                                                                                                                                                                                                                                                                                                                                                                                                                                                                                                                                                                                                                                                                                                                                                                                                                                                                                                                                                                                                                                                                                                                                                                                                                                                                                                                                                                                                                                                                                                                                                                          | 2 0-3 OM BROWN HEIGHT | 10         | 1   | SUSANS Y         | SANSEVERIA TRIFASCIATA                  | 0.5M-0.7M HEIGH    |
| 8                           | TREE\$     | The second second                                                                                                                                                                                                                                                                                                                                                                                                                                                                                                                                                                                                                                                                                                                                                                                                                                                                                                                                                                                                                                                                                                                                                                                                                                                                                                                                                                                                                                                                                                                                                                                                                                                                                                                                                                                                                                                                                                                                                                                                                                                                                                              |                       |            | - 2 | SUZAM F          | ZAMA FURFURACEA                         | 0.5M-0.7M HEIGH    |
| - 1                         | T/QYR.L    | CITRUS LIMON                                                                                                                                                                                                                                                                                                                                                                                                                                                                                                                                                                                                                                                                                                                                                                                                                                                                                                                                                                                                                                                                                                                                                                                                                                                                                                                                                                                                                                                                                                                                                                                                                                                                                                                                                                                                                                                                                                                                                                                                                                                                                                                   | 1.5M CLEAR STEM       | 2          | G   | AQUATIC PLANTS : | NO CONTRACTOR STATE OF THE PARTY OF THE |                    |
| - 2                         | T/DELO.R   | DELONIXREGIA                                                                                                                                                                                                                                                                                                                                                                                                                                                                                                                                                                                                                                                                                                                                                                                                                                                                                                                                                                                                                                                                                                                                                                                                                                                                                                                                                                                                                                                                                                                                                                                                                                                                                                                                                                                                                                                                                                                                                                                                                                                                                                                   | 2.5M CLEAR STEM       | 8          | 1   | AQICYP A         | CYPERUS ALTERNIFOLLIS                   | 0.5M-0.7M HEIGH    |
| 3                           | T/FIGU.N.  | FIGUS NITIDA                                                                                                                                                                                                                                                                                                                                                                                                                                                                                                                                                                                                                                                                                                                                                                                                                                                                                                                                                                                                                                                                                                                                                                                                                                                                                                                                                                                                                                                                                                                                                                                                                                                                                                                                                                                                                                                                                                                                                                                                                                                                                                                   | 1.8M CLEAR STEM       | 12         | 2   | AQ/ALOC M        | ALOCASIA MACRORRHIZO                    | 0.2M-0.4M HEIGH    |
| - 4                         | T/PLUM O   | PLUMERIA OBTUSA                                                                                                                                                                                                                                                                                                                                                                                                                                                                                                                                                                                                                                                                                                                                                                                                                                                                                                                                                                                                                                                                                                                                                                                                                                                                                                                                                                                                                                                                                                                                                                                                                                                                                                                                                                                                                                                                                                                                                                                                                                                                                                                | 3.0M OVER-ALL HEIGHT  | 3          | - 3 | AQICYM C         | CYMBOPOCON CITRATUS                     | 0.3M-0.5M HEICE    |
| C                           | SHRUBS     | The state of the s |                       |            | 4   | AQ/TYP L         | TYPHA LATIFOLIA                         | 0.7M-0.9M HEIGR    |
| 1                           | SHICANNI   | CANNA INDICA                                                                                                                                                                                                                                                                                                                                                                                                                                                                                                                                                                                                                                                                                                                                                                                                                                                                                                                                                                                                                                                                                                                                                                                                                                                                                                                                                                                                                                                                                                                                                                                                                                                                                                                                                                                                                                                                                                                                                                                                                                                                                                                   | 0.4M HEIGHT           | 122        | 5   | AQ/WW.A          | NYMPHAEA ALBA                           | 0.3M SPREADMIN 5 L |
| - 2                         | SH/CARLM   | CARISSA MACROCARPA                                                                                                                                                                                                                                                                                                                                                                                                                                                                                                                                                                                                                                                                                                                                                                                                                                                                                                                                                                                                                                                                                                                                                                                                                                                                                                                                                                                                                                                                                                                                                                                                                                                                                                                                                                                                                                                                                                                                                                                                                                                                                                             | 0.4M-0.6M HEIGHT      | 47         | - 6 | AQINEL N         | NELUMBO NUCIFERA                        | 0.3M SPREADMIN 7 L |
| 3                           | SH/FICU MG | FIGUS MICROCARPA SOLDEN                                                                                                                                                                                                                                                                                                                                                                                                                                                                                                                                                                                                                                                                                                                                                                                                                                                                                                                                                                                                                                                                                                                                                                                                                                                                                                                                                                                                                                                                                                                                                                                                                                                                                                                                                                                                                                                                                                                                                                                                                                                                                                        | 0.5M-0.7M HEIGHT      | 499        | H   | LAWN             |                                         |                    |
| - 4                         | SHITECO.S  | TECOMA STANS                                                                                                                                                                                                                                                                                                                                                                                                                                                                                                                                                                                                                                                                                                                                                                                                                                                                                                                                                                                                                                                                                                                                                                                                                                                                                                                                                                                                                                                                                                                                                                                                                                                                                                                                                                                                                                                                                                                                                                                                                                                                                                                   | 0.5M-1.0M HEIGHT      | 25         | 1   | PASPALLAM VAGIN  | ATUM                                    |                    |