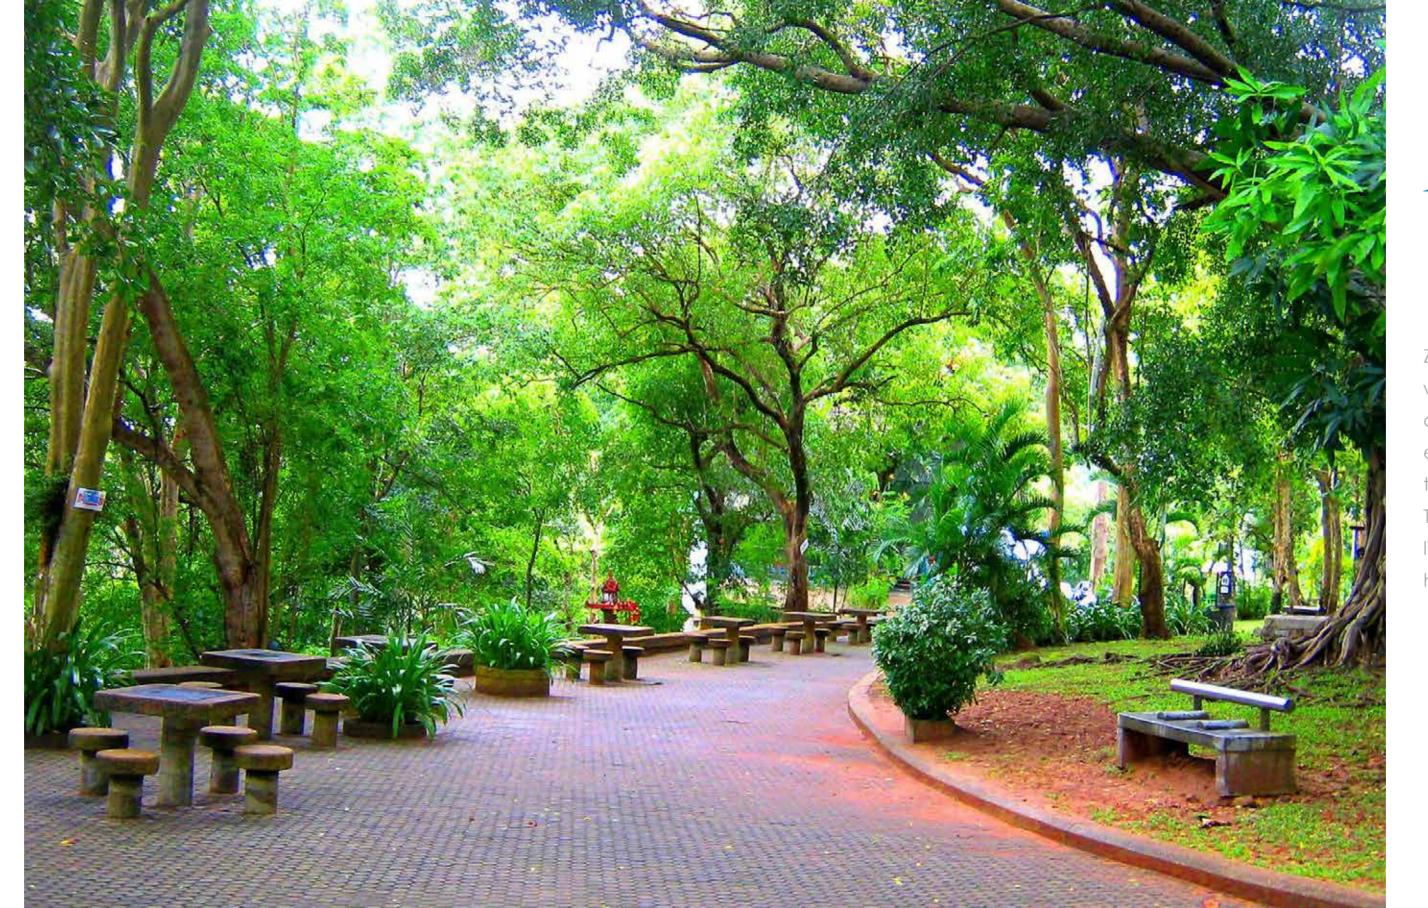

### OUR HAVEN

As the name suggests, Zallaq Springs is designed to incorporate water springs, which will be complimented by wildlife birds such as Flamingos, Swans, and ducks. The Zen inspired gardens will house various types of greenery, distinctive botanic gardens covered with moss, shrubs and a wide range of beautiful flowers to represent nature's true spirit. Zallaq springs is the perfect location to inspire meditation and contemplation while being surrounded by an unpolluted, natural backdrop.

Additionally Zallaq Springs will also feature green leafy foliage such as Palm Trees and aquatic plants creating a serene and picturesque environment.

The almosphere is organic, fresh and fun. Beautiful landscaped gardens cascading through the infrastructure allowing families and visitors to dissolve into the beauty of the surroundings.

Zallaq Springs is the perfect location to inspire meditation and contemplation while being surrounded by an unpolluted, natural backdrop.