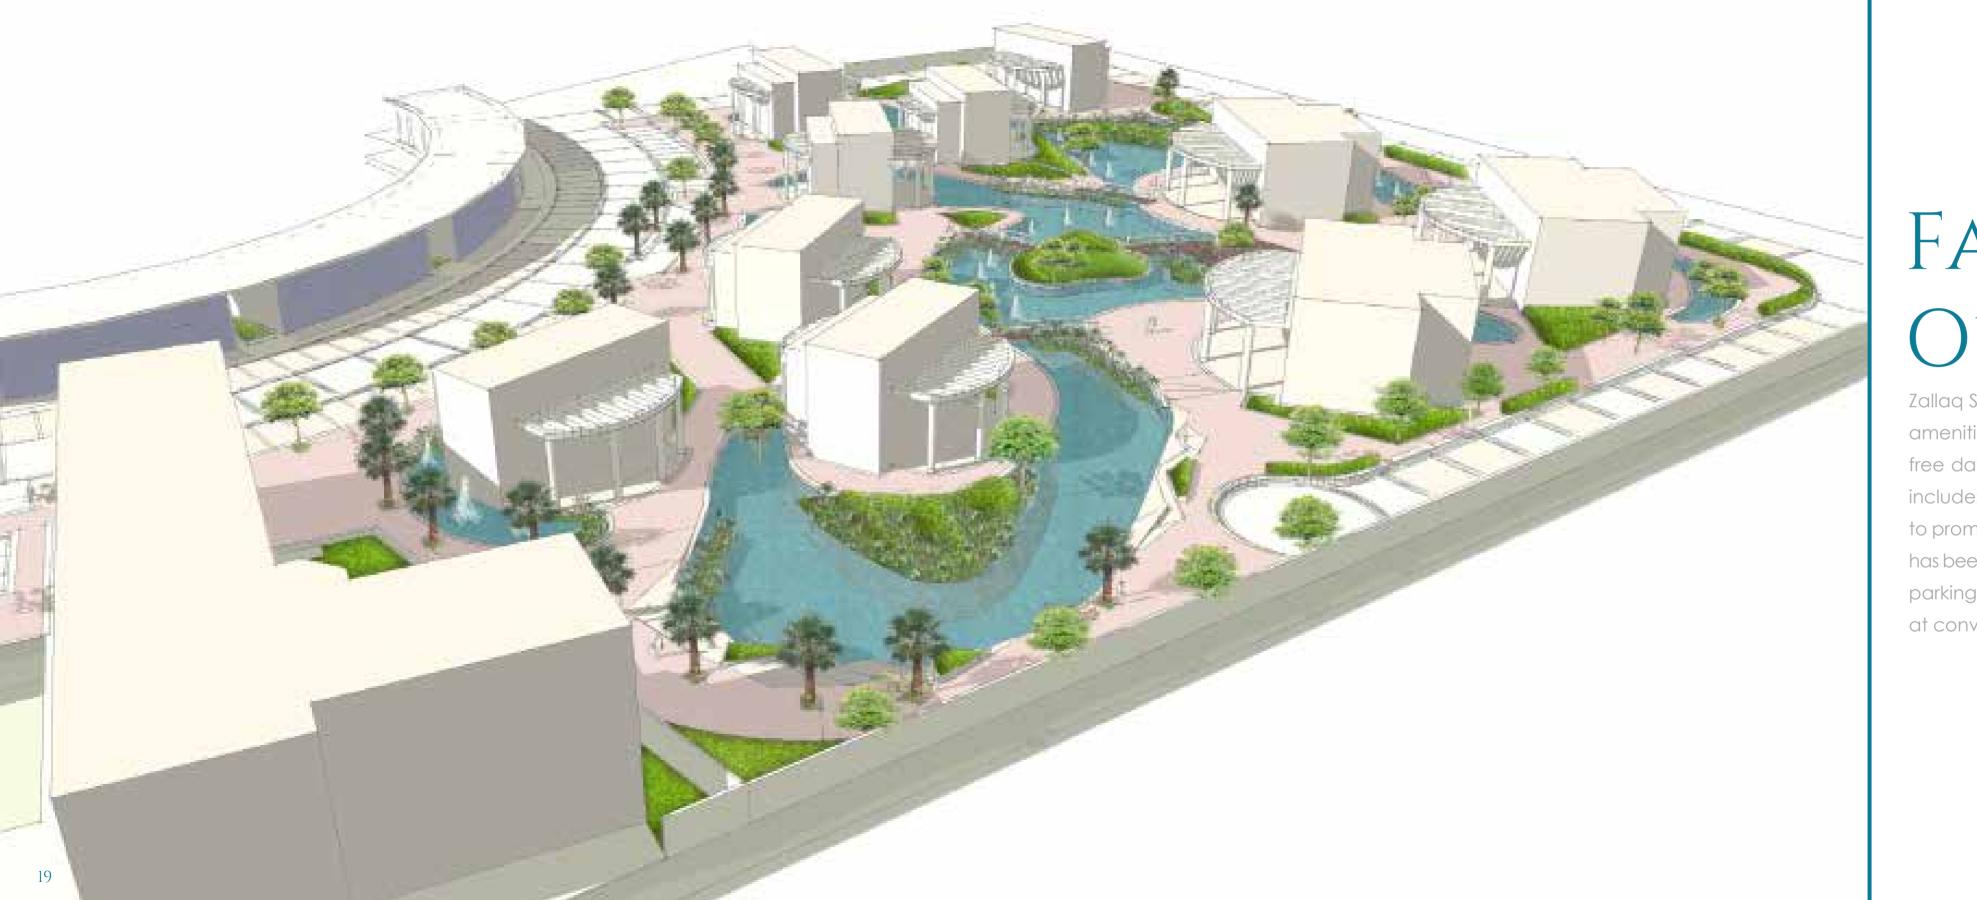

## FACILITIES OVERVIEW

Zallaq Springs is equipped with all the necessary amenities needed to compliment an ideal stress free day out with family and friends. The design includes spacious prayer rooms and a walkway to promote a healthy lifestyle. The parking space has been designed to accommodate comfortable parking, and ATM machines have been placed at convenient locations.

# SHOPS AND RETAIL SPACES

Zallaq Springs will be a unique one of its kind retreat in Bahrain, which will feature shops, restaurants and a drive through cafe. Interested tenants have a unique opportunity to join this haven by expressing their interest in being part of Zallaq Springs family of retailers. The strategic location of Zallaq Springs adjacent to The Gardens at Zallaq and The Sofitel Hotel guarantees a market of existing residents and visitors.