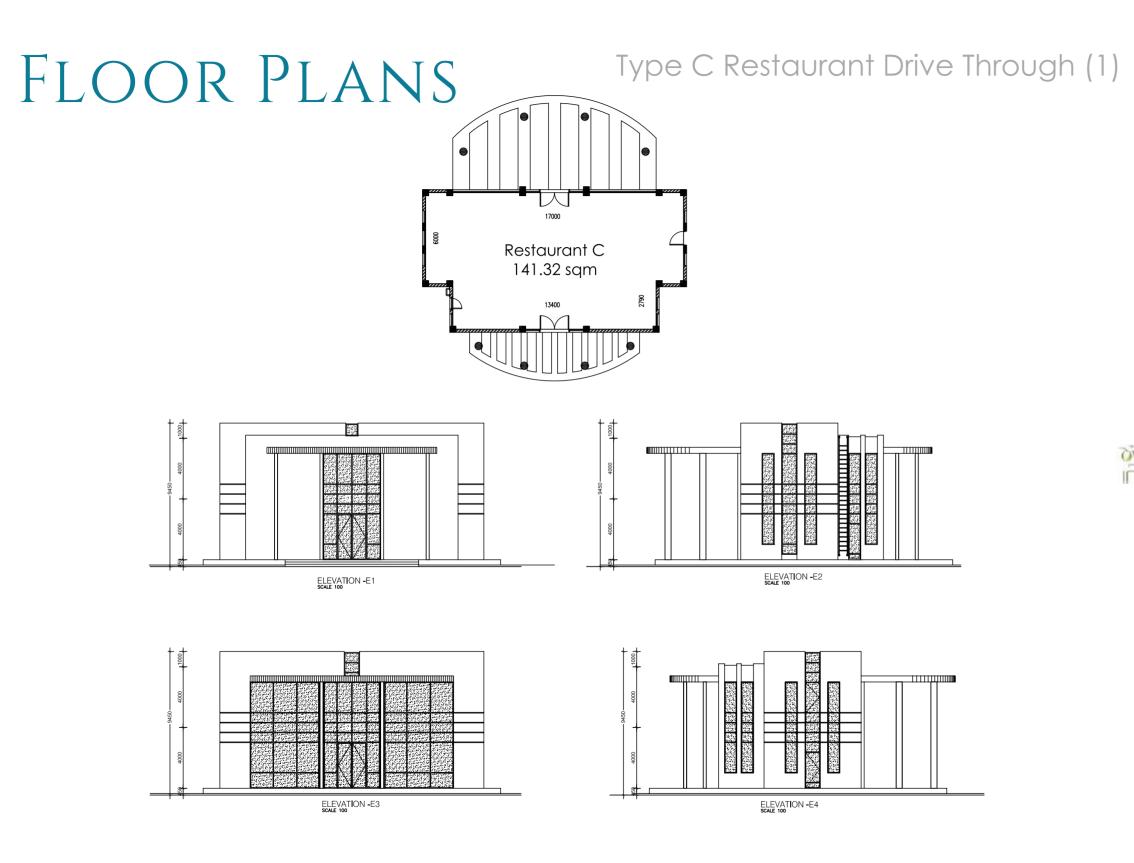

s free day out with family and friends. The design includes spacious prayer rooms and a walkway to promote a healthy lifestyle. The parking space has been designed to accommodate comfortable parking, and ATM machines have been placed at convenient locations.

# SHOPS AND RETAIL SPACES

Zallaq Springs will be a unique one of its kind retreat in Bahrain, which will feature shops, restaurants and a drive through cafe. Interested tenants have a unique opportunity to join this haven by expressing their interest in being part of Zallaq Springs family of retailers. The strategic location of Zallaq Springs adjacent to The Gardens at Zallaq and The Sofitel Hotel guarantees a market of existing residents and visitors.









22

### FLOOR PLANS

Type A Restaurants (3)

Type B Restaurants (6)











26

#### FLORAL MIRAGE

# A SUSTAINABLE ECOSYSTEM

Zallaq Springs wishes to lay the foundation of a sustainable ecosystem, hence the choice of plants incorporated as well as the birds introduced in combination with the water springs create a unique new natural habitat for visitors to experience.

From ancient times, people discovered that running water could help them recover health, and we're certain that inhaling spring water vapors will result in a positive impact on peoples mental health and well being.

The focus of this development has been on making the surroundings organic as well as visually pleasing. Instead of placing air stones and air pumps into the springs adequate

aquatic plants have been introduced to produce necessary amounts of oxygen while absorbing carbon dioxide