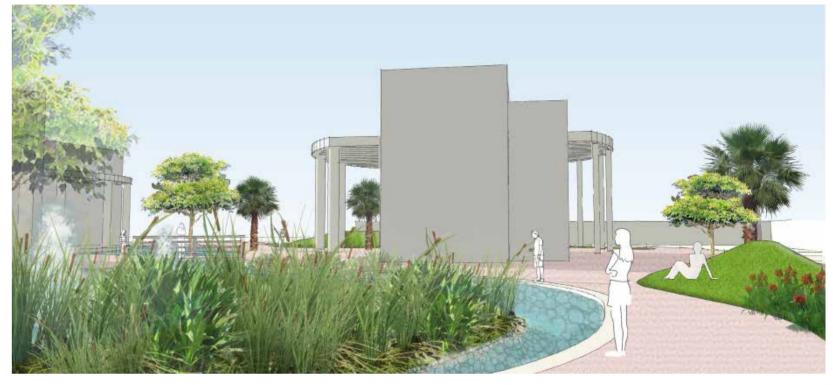

### OUR HAVEN

As the name suggests, Zallaq Springs is designed to incorporate water springs, which will be complimented by wildlife birds such as Flamingos, Swans, and ducks. The Zen inspired gardens will house various types of greenery, distinctive botanic gardens covered with moss, shrubs and a wide range of beautiful flowers to represent nature's true spirit. Zallaq springs is the perfect location to inspire meditation and contemplation while being surrounded by an unpolluted, natural backdrop.

Additionally Zallaq Springs will also feature green leafy foliage such as Palm Trees and aquatic plants creating a serene and picturesque environment.

The almosphere is organic, fresh and fun. Beautiful landscaped gardens cascading through the infrastructure allowing families and visitors to dissolve into the beauty of the surroundings.

# A SUSTAINABLE ECOSYSTEM

Zallaq Springs wishes to lay the foundation of a sustainable ecosystem, hence the choice of plants incorporated as well as the birds introduced in combination with the water springs create a unique new natural habitat for visitors to experience.

The focus of this development has been on making the surroundings organic as well as visually pleasing. Instead of placing air stones and air pumps into the springs adequate

aquatic plants have been introduced to produce necessary amounts of oxygen while absorbing carbon dioxide released into the air and water.

The aquatic plants chosen have an astounding ability to absorb and remove all types waste created by birds, insects, decaying materials, and even heavy metals. In addition to this natural filtration process, aquatic plants also create additional surface area for beneficial bacteria to grow on which provides additional biological filtration.