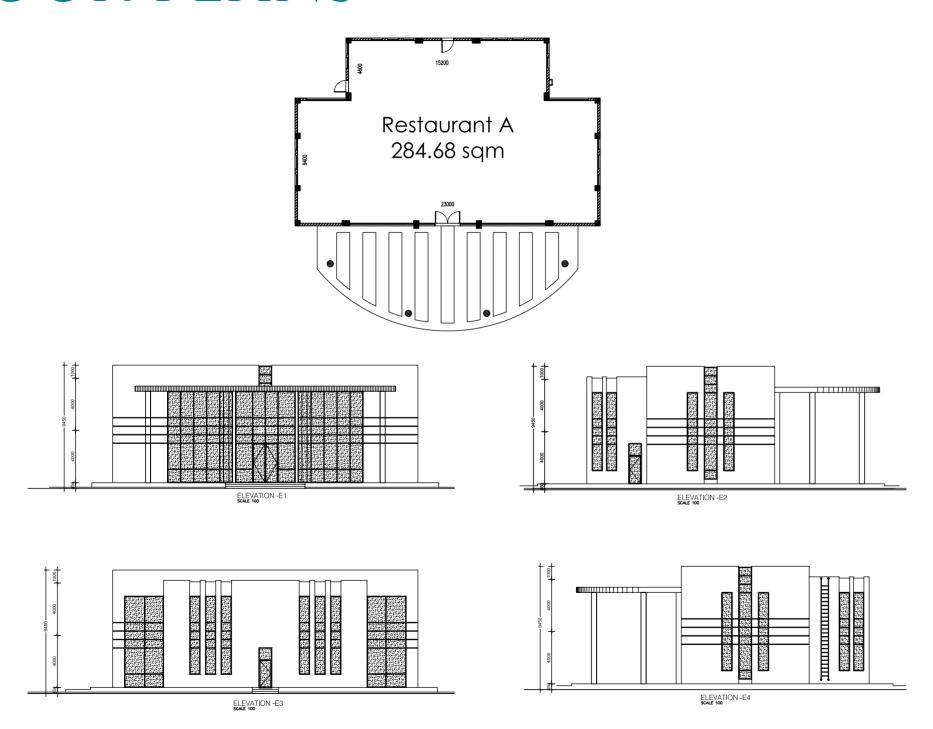

tress free day out with family and friends. The design includes spacious prayer rooms and a walkway to promote a healthy lifestyle. The parking space has been designed to accommodate comfortable parking, and ATM machines have been placed at convenient locations.

# SHOPS AND RETAIL SPACES

Zallaq Springs will be a unique one of its kind retreat in Bahrain, which will feature shops, restaurants and a drive through cafe. Interested tenants have a unique opportunity to join this haven by expressing their interest in being part of Zallaq Springs family of retailers. The strategic location of Zallaq Springs adjacent to The Gardens at Zallaq and The Sofitel Hotel guarantees a market of existing residents and visitors.









22

### FLOOR PLANS

Type A Restaurants (3)

Type B Restaurants (6)











26

#### FLORAL MIRAGE

# A SUSTAINABLE ECOSYSTEM

Zallaq Springs wishes to lay the foundation of a sustainable ecosystem, hence the choice of plants incorporated as well as the birds introduced in combination with the water springs create a unique new natural habitat for visitors to experience.

From ancient times, people discovered that running water could help them recover health, and we're certain that inhaling spring water vapors will result in a positive impact on peoples mental health and well being.

The focus of this development has been on making the surroundings organic as well as visually pleasing. Instead of placing air stones and air pumps into the springs adequate

aquatic plants have been introduced to produce necessary amounts of oxygen while absorbing carbon dio